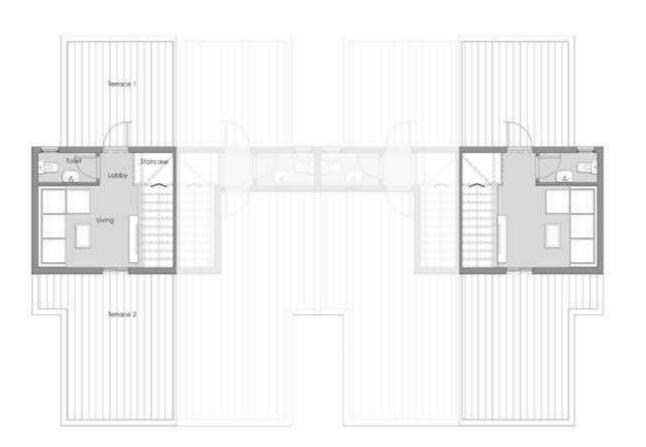

### VILLA 01 Roof Floor

Unit Area

 $(255 \, \text{m}^2)$ 

| Space           | Dim.        |
|-----------------|-------------|
| Master Bedroom  | 4.10 x 3.85 |
| Master Bathroom | 2.20 x 2.75 |
| Kitchenette     | 1.75 x 2.25 |
| Staircase       | 3.90 x 2.90 |
| Terrace 01      | 26.45 SQ.M. |
| Terrace 02      | 34.85 SQ.M. |

#### QUATRO

Roof Floor

Unit Area

 $(200 \, \text{m}^2)$ 

| Space           | Dim.                |
|-----------------|---------------------|
| Lobby           | 2.75 x 2.50         |
| Master Bedroom  | 5.00 x 3.70         |
| Master Bathroom | 2.65 x 2.50         |
| Staircase       | 2.75 x 2.65         |
| Terrace         | 3450 m <sup>2</sup> |

#### TOWNHOUSE 4

Roof Floor Middle

Middle Unit Area

 $(185 \, \text{m}^2)$ 

| Space       | Dim.        |
|-------------|-------------|
| Living Room | 5.90 × 4.00 |
| Toilet      | 1.65 x 2.30 |
| Terrace 01  | 24.20 M2    |
| Terrace 02  | 24.05 M2    |

#### MAISONETTE

Roof Floor Corner

Corner Unit Area (150 m²)

| Space       | Dim.                 |
|-------------|----------------------|
| Living Room | 3.55 x 3.00          |
| Toilet      | 2.25 x 1.25          |
| Lobby       | 1.15 x 1.30          |
| Staircase   | 4.25 x 1.30          |
| Terrace 01  | 14.50 m <sup>2</sup> |
| Terrace 02  | 21.20 m <sup>2</sup> |