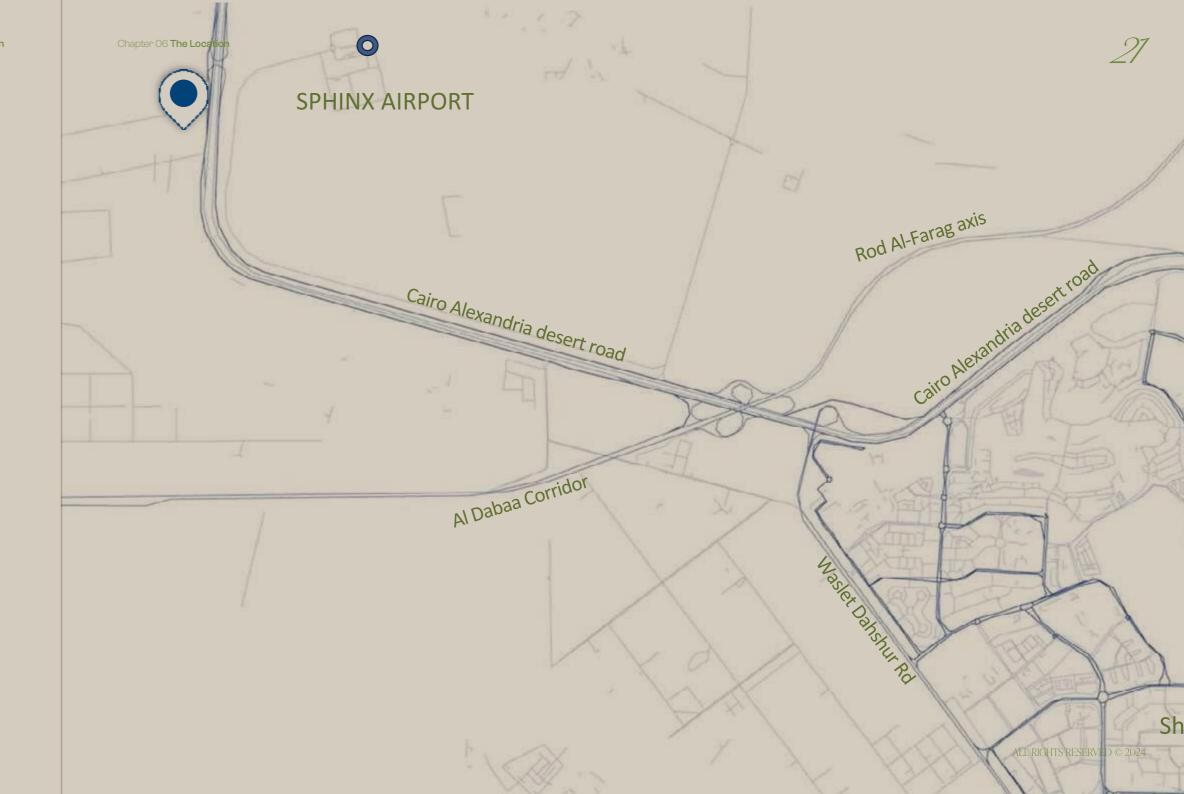

# (M) Location

The contemporary and sought-after location in West Cairo

SITUATED IN THE HEART OF NEW ZAYED, THIS EXCLUSIVE COMMUNITY IS CONVENIENTLY LOCATED, INDIRECTLY ADJACENT AND EASILY ACCESSIBLE

### A Prime Location

the contemporary and sought-after location in West Cairo. Situated in the heart of New Zayed. This exclusive community is conveniently located, indirectly adjacent and easily accessible

This exclusive community is conveniently located, indirectly adjacent and easily accessible

- Cairo Alexandria desert road tolls 7 minutes.
  - Sphinx Airport 1 minute.
  - Plaza España 25 minutes.