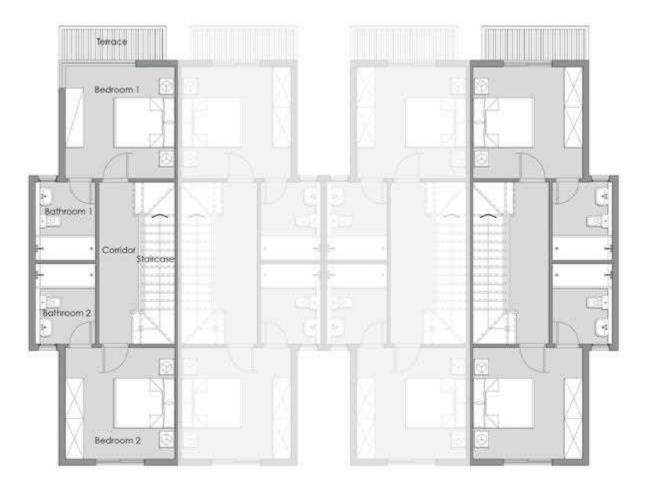

VILLA 01

First Floor

Unit Area

 $(255 \, \text{m}^2)$ 

| Space           | Dım.        |
|-----------------|-------------|
| Master Bedroom  | 4.15 x 3.95 |
| Master Bathroom | 2.65 x 2.00 |
| Dressing        | 2.65 x 1.90 |
| Bedroom 1       | 3.85 x 4.75 |
| Terrace 1       | 3.70 x 1.30 |
| Bedroom 2       | 3.95 x 3.85 |
| Terrace 2       | 2.70 x 1.00 |
| Bedroom 3       | 3.95 x 3.85 |
| Shared Bath     | 2.65 x 1.95 |
| Staircase       | 3.85 x 2.60 |
| Corridor        | 1.30 x 5.40 |

QUATRO

First Floor

Unit Area

 $(200 \, \text{m}^2)$ 

| Space           | Dım.        |
|-----------------|-------------|
| Lobby           | 4.10 x 1.20 |
| Master Bedroom  | 3.85 x 3.85 |
| Dressing        | 2.65 x 1.50 |
| Master Bathroom | 2.65 x 1.50 |
| Bedroom 01      | 3.85 x 3.75 |
| Bedroom 02      | 5.10 x 3.70 |
| Shared Bathroom | 2.65 x 1.95 |
| Staircase       | 3.75 x 2.60 |

#### TOWNHOUSE 4

First Floor Corner

Corner Unit Area (190 m²)

| Space           | Dim.        |
|-----------------|-------------|
| Master Bedroom  | 3.90 x 3.80 |
| Dressing        | 2.20 x 2.35 |
| Master Bathroom | 2.20 x 1.55 |
| Bedroom 1       | 3.85 x 4.05 |
| Bedroom 2       | 4.00 x 3.85 |
| Shared Bathroom | 2.35 x 1.90 |
| Staircase       | 5.60 x 1.30 |
| Laundry         | 2.35 x 1.10 |
| Terrace1        | 2.45 x 0.85 |
| Corridor        | 5.60 x 1.05 |

#### TOWNHOUSE 4

First Floor Middle

Middle Unit Area

 $(185 \, \text{m}^2)$ 

| Space           | Dim.        |
|-----------------|-------------|
| Master Bedroom  | 4.30 × 3.30 |
| Dressing        | 2.20 x 2.35 |
| Master Bathroom | 2.20 x 1.95 |
| Terrace 01      | 2.45 x 0.85 |
| Bedroom 01      | 3.85 x 3.55 |
| Bedroom 02      | 3.85 x 3.90 |
| Terrace 02      | 2.00 × 1.80 |
| Shared Bathroom | 2.35 x 1.95 |
| Laundry         | 1.20 × 1.45 |
| Staircase       | 5.60 × 1.30 |
| Corridor        | 5.60 x 1.05 |