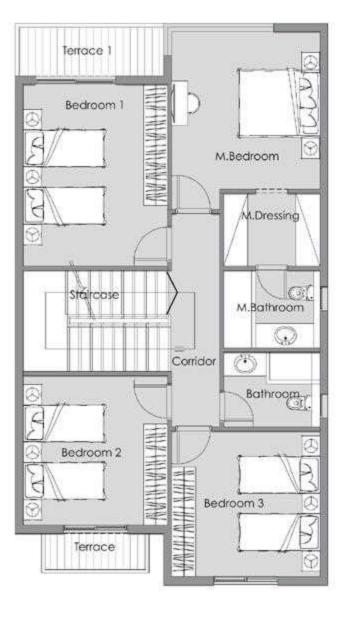

VILLA 01

First Floor

Unit Area

 $(255 \, \text{m}^2)$ 

| Space           | Dım.        |
|-----------------|-------------|
| Master Bedroom  | 4.15 x 3.95 |
| Master Bathroom | 2.65 x 2.00 |
| Dressing        | 2.65 x 1.90 |
| Bedroom 1       | 3.85 x 4.75 |
| Terrace 1       | 3.70 x 1.30 |
| Bedroom 2       | 3.95 x 3.85 |
| Terrace 2       | 2.70 x 1.00 |
| Bedroom 3       | 3.95 x 3.85 |
| Shared Bath     | 2.65 x 1.95 |
| Staircase       | 3.85 x 2.60 |
| Corridor        | 1.30 x 5.40 |