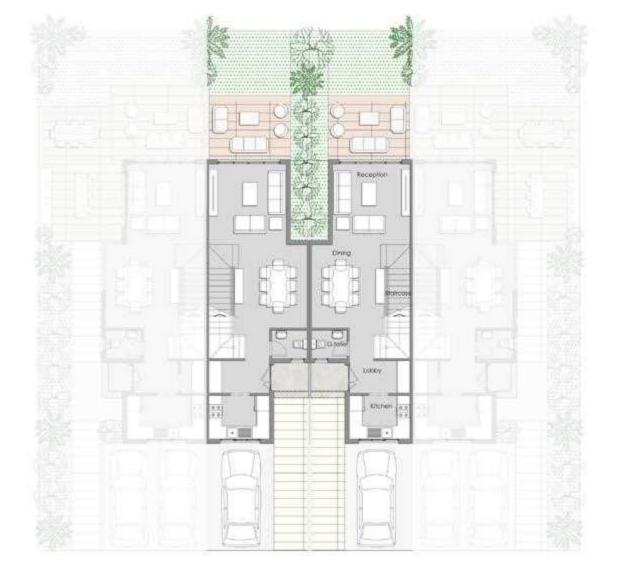

#### VILLA 01

Ground Floor

Unit Area

 $(255 \, \text{m}^2)$ 

| Space          | Dim.        |
|----------------|-------------|
| Entrance Lobby | 1.75 x 3.15 |
| Reception      | 8.70 x 7.80 |
| Guest Toilet   | 2.30 x 1.25 |
| Kitchen        | 3.90 x 3.75 |
| Maid Room      | 2.40 x 2.25 |
| Maid Bathroom  | 1.25 x 1.30 |

#### QUATRO

Ground Floor

Unit Area

 $(200 \, \text{m}^2)$ 

| Space         | Dim.        |
|---------------|-------------|
| Porch         | 1.45 x 1.55 |
| Lobby         | 1.85 x 2.65 |
| Reception     | 7.60 x 3.80 |
| Guest Toilet  | 2.05 x 1.20 |
| Staircase     | 3.70 x 2.65 |
| Kitchen       | 3.75 x 3.70 |
| Maid Room     | 2.05 x 2.35 |
| Maid Bathroom | 1.80 x 1.15 |
| Terrace       | 1.65 x 1.35 |

#### TOWNHOUSE 4

Ground Floor Corner

Corner Unit Area

 $(190 \text{ m}^2)$ 

| Space          | Dim.        |
|----------------|-------------|
| Entrance Lobby | 2.00 x 1.95 |
| Reception      | 8.30 x 3.90 |
| Dining         | 4.05 x 2.85 |
| Guest Toilet   | 1.35 x 2.10 |
| Staircase      | 2.40 x 1.95 |
| Lobby          | 1.15 x 1.70 |
| Kitchen        | 2.65 x 4.00 |
| Maid Room      | 2.30 x 1.70 |
| Maid Bathroom  | 2.30 x 1.30 |

#### TOWNHOUSE 4

Ground Floor Middle

Middle Unit Area

Chapter 08 **The Floorplans** 

 $(185 \, \text{m}^2)$ 

| Space          | Dm.         |
|----------------|-------------|
| Entrance Lobby | 2.15 x 1.55 |
| Reception      | 4.10 x 4.30 |
| Dining         | 5.90 x 3.95 |
| Guest Toilet   | 1.35 x 2.15 |
| Staircase      | 2.10 x 1.80 |
| Lobby          | 1.25 x 3.55 |
| Kitchen        | 2.55 x 3.65 |
| Maid Room      | 2.15 x 1.70 |
| Maid Bathroom  | 2.15 x 1.30 |