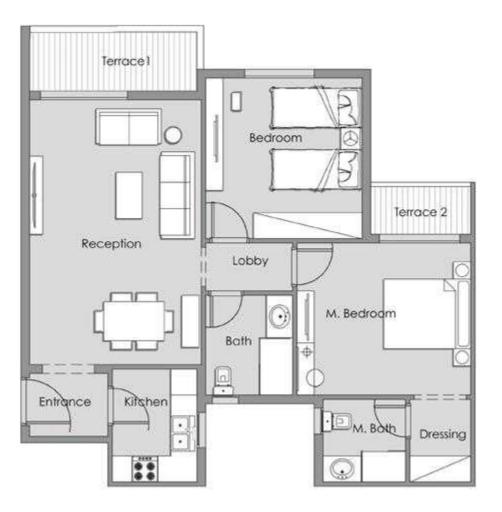

#### **APARTMENT**

Types 1 Bdr Apartment

| Space     | Dım.        |
|-----------|-------------|
| Entrance  | 1.20 x 2.45 |
| Reception | 4.00 x 3.95 |
| Kitchen   | 2.55 x 2.45 |
| Bedroom   | 3.95 x 3.75 |
| Bathroom  | 2.15 x 2.05 |
| Dressing  | 2.05 x 1.55 |
| Terrace   | 2.40 x 1.20 |

 $65 \, \mathrm{m}^2$ 

1BDR APARTMENT

#### **APARTMENT**

Types 2 Bdr Apartment

| Space           | Dim.        |
|-----------------|-------------|
| Entrance        | 2.05 x 1.70 |
| Reception       | 6.40 x 4.10 |
| Terrace 1       | 4.20 x 1.50 |
| Kitchen         | 2.20 x 2.75 |
| Lobby           | 2.10 x 1.20 |
| Shared Bath     | 2.10 x 2.55 |
| Bedroom         | 3.95 x 3.85 |
| Master Bedroom  | 4.15 x 3.75 |
| Master Bathroom | 2.05 x 2.15 |
| Dressing        | 2.00 x 1.55 |
| Terrace 2       | 2.40 x 1.20 |