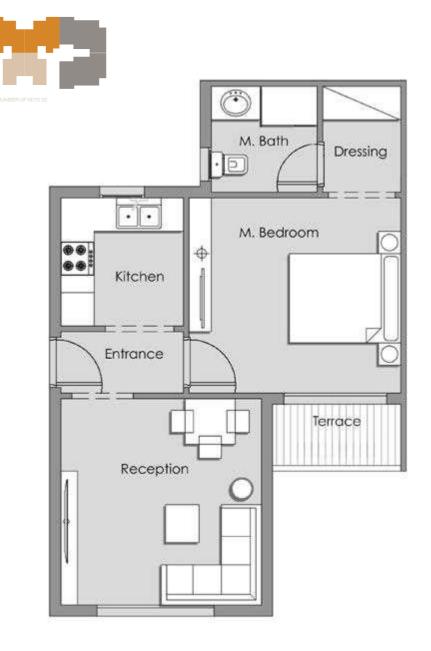

#### **APARTMENT**

Types 1 Bdr Apartment

| Space     | Dım.        |
|-----------|-------------|
| Entrance  | 1.20 x 2.45 |
| Reception | 4.00 x 3.95 |
| Kitchen   | 2.55 x 2.45 |
| Bedroom   | 3.95 x 3.75 |
| Bathroom  | 2.15 x 2.05 |
| Dressing  | 2.05 x 1.55 |
| Terrace   | 2.40 x 1.20 |

 $65 \, \mathrm{m}^2$ 

1BDR APARTMENT