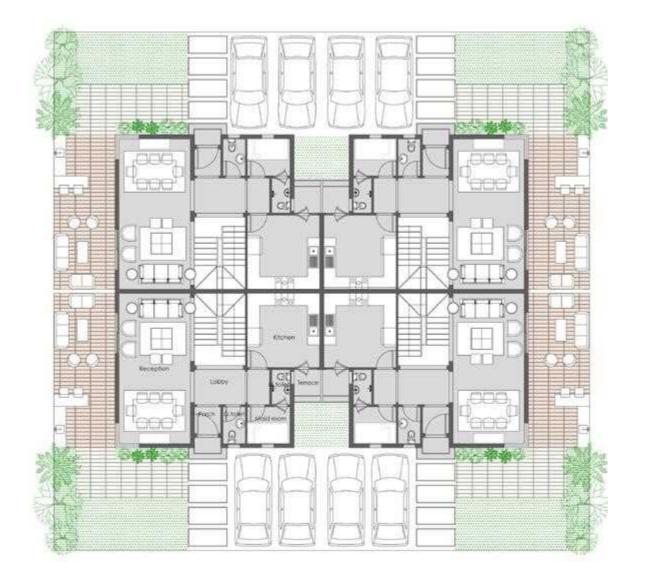

#### QUATRO

Ground Floor

Unit Area

 $(200 \, \text{m}^2)$ 

| Space         | Dim.        |
|---------------|-------------|
| Porch         | 1.45 x 1.55 |
| Lobby         | 1.85 x 2.65 |
| Reception     | 7.60 x 3.80 |
| Guest Toilet  | 2.05 x 1.20 |
| Staircase     | 3.70 x 2.65 |
| Kitchen       | 3.75 x 3.70 |
| Maid Room     | 2.05 x 2.35 |
| Maid Bathroom | 1.80 x 1.15 |
| Terrace       | 1.65 x 1.35 |