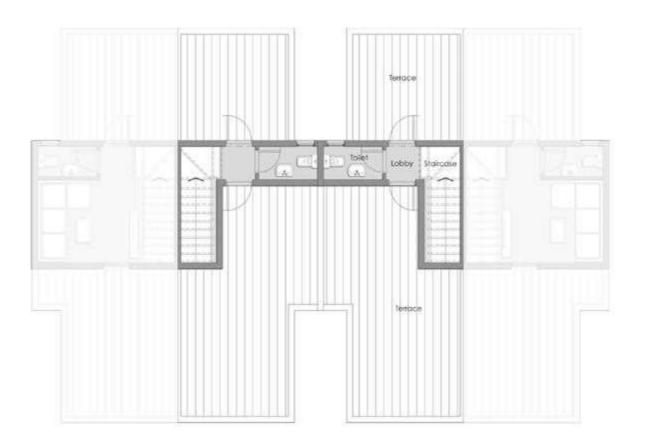

#### **APARTMENT**

Ground Floor

1 BDR APARTMENT 65 m<sup>2</sup>
2 BDR APARTMENT 115 m<sup>2</sup>
3 BDR APARTMENT 145 m<sup>2</sup>

#### **APARTMENT**

Typical Floor

2 BDR APARTMENT 115 m<sup>2</sup>
3 BDR APARTMENT 145 m<sup>2</sup>