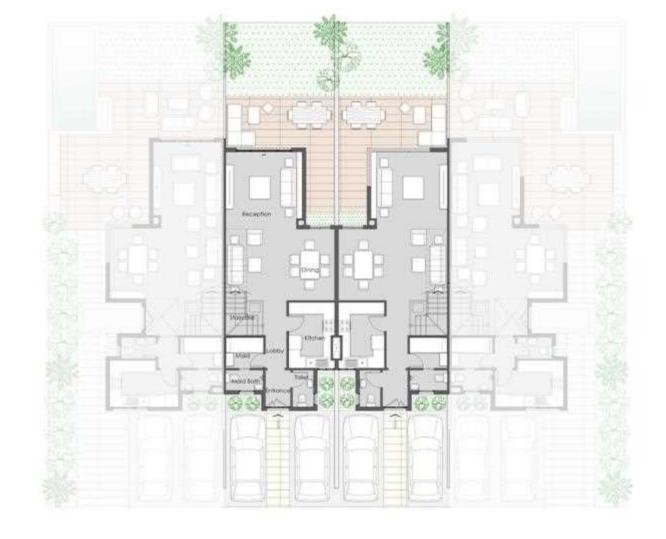

#### MAISONETTE

Ground Floor Corner

Corner Unit Area

 $(150 \text{ m}^2)$ 

| Space          | Dim.        |
|----------------|-------------|
| Entrance Lobby | 2.35 x 1.60 |
| Reception      | 3.90 x 3.90 |
| Dining         | 4.85 x 4.10 |
| Guest Toilet   | 1.90 x 1.55 |
| Staircase      | 1.45 x 1.80 |
| Kitchen        | 3.90 x 2.25 |
| Storage        | 1.60 x 1.25 |

#### MAISONETTE

Chapter 08 **The Floorplans** 

Ground Floor Middle

Corner Unit Area (135 m²)

| Space          | Dim.        |
|----------------|-------------|
| Entrance Lobby | 3.15 x 1.60 |
| Reception      | 3.90 x 3.90 |
| Dining         | 4.75 x 4.10 |
| Guest Toilet   | 1.80 x 1.55 |
| Staircase      | 1.45 x 1.80 |
| Kitchen        | 3.15 x 2.25 |