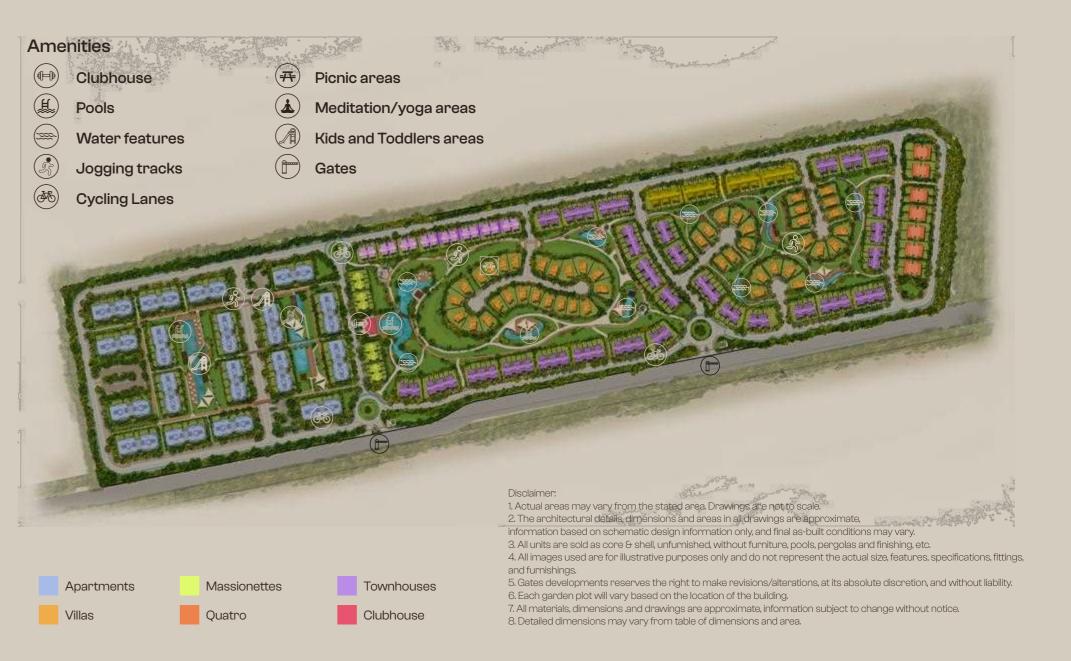

# (The) Masterplan

Breathtaking Serene Lakes That Surround The Vast Landscape Havens

LUGAR®

CATERING TO YOUR DIFFERENT MOODS AND CRAVINGS

©2024

### Lugar is conceptualized to embody a sustainable approach to design

This acre development combines apartments and villas, with only 60% of the land footprint utilized, ensuring a truly immersive outdoor experience. The absence of crossroads preserves the

unobstructed connectivity
throughout the entire gated
community, enhancing the lowdensity and high-end nature of the
development.