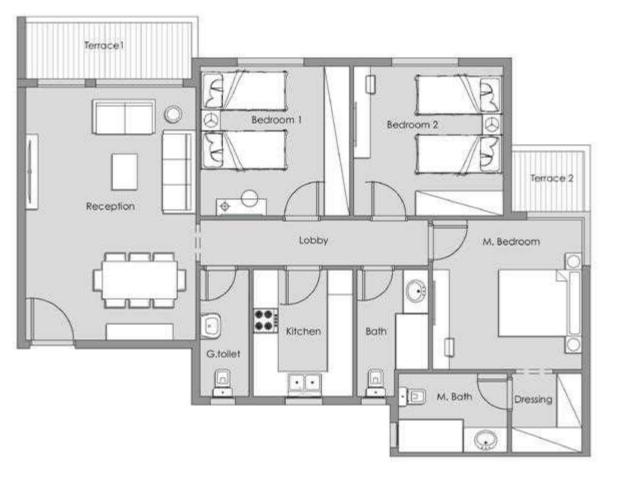

#### Types 3 Bdr Apartment

| Space           | Dim.        |
|-----------------|-------------|
| Reception       | 6.50 x 4.35 |
| Terrace 1       | 4.25x 1.50  |
| Guest Toilet    | 3.30 x 1.45 |
| Lobby           | 5.60 x 1.20 |
| Kitchen         | 3.30 x 2.50 |
| Bedroom 1       | 3.85 x 3.70 |
| Bedroom 2       | 3.85 x 3.85 |
| Shared Bath     | 3.30 x 1.80 |
| Master Bedroom  | 3.85 x 3.85 |
| Master Bathroom | 2.85 x 2.05 |
| Dressing        | 1.95 x 2.05 |
| Terrace 2       | 1.90 x 1.60 |

3 BDR APARTMENT

145 m<sup>2</sup>