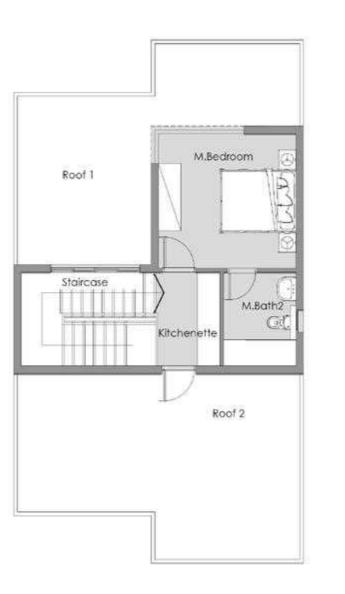

### VILLA 01 Roof Floor

Unit Area

 $(255 \, \text{m}^2)$ 

| Space           | Dim.        |
|-----------------|-------------|
| Master Bedroom  | 4.10 x 3.85 |
| Master Bathroom | 2.20 x 2.75 |
| Kitchenette     | 1.75 x 2.25 |
| Staircase       | 3.90 x 2.90 |
| Terrace 01      | 26.45 SQ.M. |
| Terrace 02      | 34.85 SQ.M. |