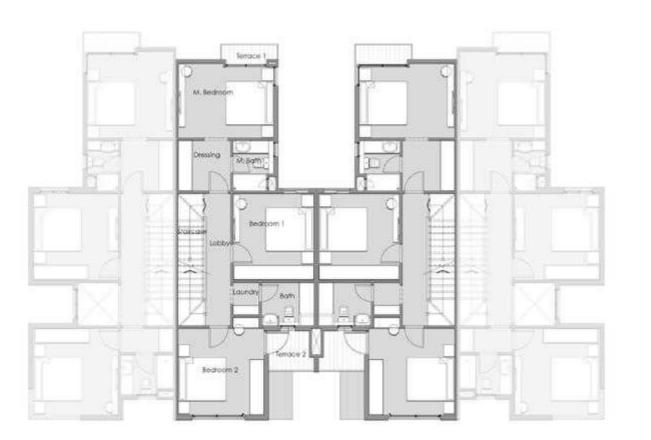

#### MAISONETTE

Ground Floor Corner

Corner Unit Area

 $(150 \text{ m}^2)$ 

| Space          | Dim.        |
|----------------|-------------|
| Entrance Lobby | 2.35 x 1.60 |
| Reception      | 3.90 x 3.90 |
| Dining         | 4.85 x 4.10 |
| Guest Toilet   | 1.90 x 1.55 |
| Staircase      | 1.45 x 1.80 |
| Kitchen        | 3.90 x 2.25 |
| Storage        | 1.60 x 1.25 |

#### MAISONETTE

First Floor Corner

Corner Unit Area (150 m²)

| Space       | Dim.        |
|-------------|-------------|
| Bedroom 01  | 3.90 x 3.85 |
| Bathroom 01 | 2.80 x 2.25 |
| Terrace 01  | 3.50 x 1.10 |
| Bedroom 02  | 3.90 x 3.85 |
| Bathroom 02 | 2.85 x 2.25 |
| Staircase   | 5.30 x 1.30 |
| Corridor    | 5.30 x 1.35 |