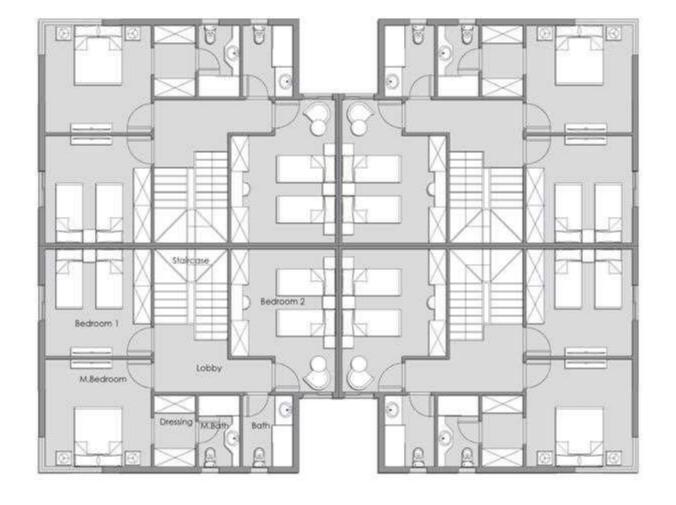

QUATRO

First Floor

Unit Area

 $(200 \, \text{m}^2)$ 

| Space           | Dım.        |
|-----------------|-------------|
| Lobby           | 4.10 x 1.20 |
| Master Bedroom  | 3.85 x 3.85 |
| Dressing        | 2.65 x 1.50 |
| Master Bathroom | 2.65 x 1.50 |
| Bedroom 01      | 3.85 x 3.75 |
| Bedroom 02      | 5.10 x 3.70 |
| Shared Bathroom | 2.65 x 1.95 |
| Staircase       | 3.75 x 2.60 |