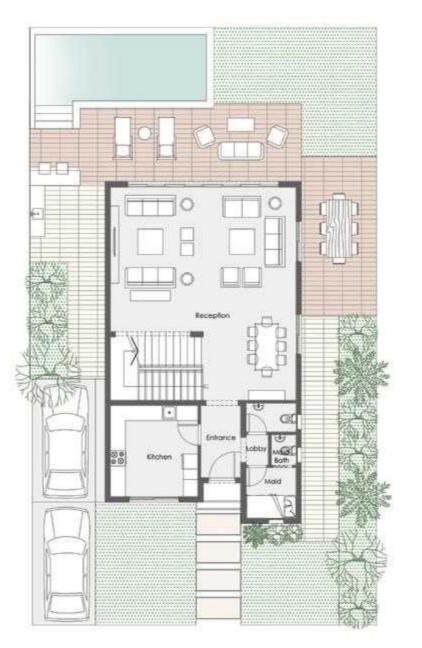

#### VILLA 01

Ground Floor

Unit Area

 $(255 \, \text{m}^2)$ 

| Space          | Dim.        |
|----------------|-------------|
| Entrance Lobby | 1.75 x 3.15 |
| Reception      | 8.70 x 7.80 |
| Guest Toilet   | 2.30 x 1.25 |
| Kitchen        | 3.90 x 3.75 |
| Maid Room      | 2.40 x 2.25 |
| Maid Bathroom  | 1.25 x 1.30 |