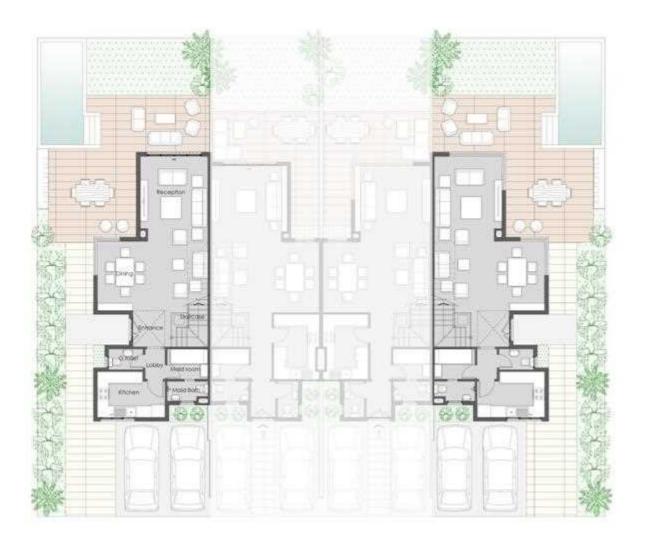

#### VILLA 01

Ground Floor

Unit Area

 $(255 \, \text{m}^2)$ 

| Space          | Dim.        |
|----------------|-------------|
| Entrance Lobby | 1.75 x 3.15 |
| Reception      | 8.70 x 7.80 |
| Guest Toilet   | 2.30 x 1.25 |
| Kitchen        | 3.90 x 3.75 |
| Maid Room      | 2.40 x 2.25 |
| Maid Bathroom  | 1.25 x 1.30 |

#### QUATRO

Ground Floor

Unit Area

 $(200 \, \text{m}^2)$ 

| Space         | Dim.        |
|---------------|-------------|
| Porch         | 1.45 x 1.55 |
| Lobby         | 1.85 x 2.65 |
| Reception     | 7.60 x 3.80 |
| Guest Toilet  | 2.05 x 1.20 |
| Staircase     | 3.70 x 2.65 |
| Kitchen       | 3.75 x 3.70 |
| Maid Room     | 2.05 x 2.35 |
| Maid Bathroom | 1.80 x 1.15 |
| Terrace       | 1.65 x 1.35 |

#### TOWNHOUSE 4

Ground Floor Corner

Corner Unit Area

 $(190 \text{ m}^2)$ 

| Space          | Dim.        |
|----------------|-------------|
| Entrance Lobby | 2.00 x 1.95 |
| Reception      | 8.30 x 3.90 |
| Dining         | 4.05 x 2.85 |
| Guest Toilet   | 1.35 x 2.10 |
| Staircase      | 2.40 x 1.95 |
| Lobby          | 1.15 x 1.70 |
| Kitchen        | 2.65 x 4.00 |
| Maid Room      | 2.30 x 1.70 |
| Maid Bathroom  | 2.30 x 1.30 |

#### TOWNHOUSE 4

Ground Floor Middle

Middle Unit Area

Chapter 08 **The Floorplans** 

 $(185 \, \text{m}^2)$ 

| Space          | Dm.         |
|----------------|-------------|
| Entrance Lobby | 2.15 x 1.55 |
| Reception      | 4.10 x 4.30 |
| Dining         | 5.90 x 3.95 |
| Guest Toilet   | 1.35 x 2.15 |
| Staircase      | 2.10 x 1.80 |
| Lobby          | 1.25 x 3.55 |
| Kitchen        | 2.55 x 3.65 |
| Maid Room      | 2.15 x 1.70 |
| Maid Bathroom  | 2.15 x 1.30 |