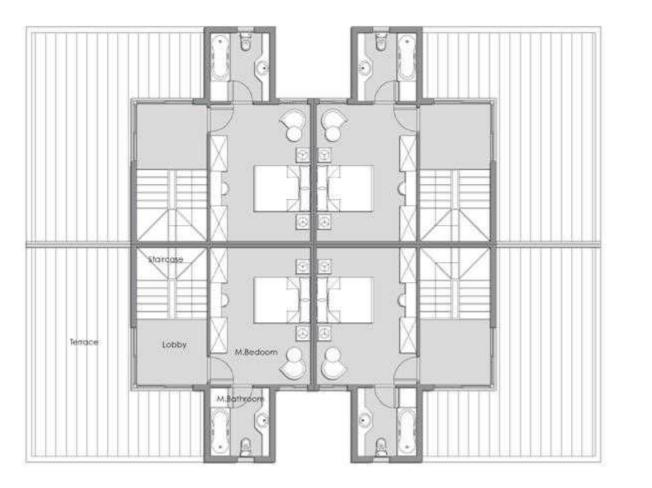

#### QUATRO

Ground Floor

Unit Area

 $(200 \, \text{m}^2)$ 

| Space         | Dim.        |
|---------------|-------------|
| Porch         | 1.45 x 1.55 |
| Lobby         | 1.85 x 2.65 |
| Reception     | 7.60 x 3.80 |
| Guest Toilet  | 2.05 x 1.20 |
| Staircase     | 3.70 x 2.65 |
| Kitchen       | 3.75 x 3.70 |
| Maid Room     | 2.05 x 2.35 |
| Maid Bathroom | 1.80 x 1.15 |
| Terrace       | 1.65 x 1.35 |

QUATRO

First Floor

Unit Area

 $(200 \, \text{m}^2)$ 

| Space           | Dım.        |
|-----------------|-------------|
| Lobby           | 4.10 x 1.20 |
| Master Bedroom  | 3.85 x 3.85 |
| Dressing        | 2.65 x 1.50 |
| Master Bathroom | 2.65 x 1.50 |
| Bedroom 01      | 3.85 x 3.75 |
| Bedroom 02      | 5.10 x 3.70 |
| Shared Bathroom | 2.65 x 1.95 |
| Staircase       | 3.75 x 2.60 |

#### QUATRO

Roof Floor

Unit Area

 $(200 \, \text{m}^2)$ 

| Space           | Dim.                |
|-----------------|---------------------|
| Lobby           | 2.75 x 2.50         |
| Master Bedroom  | 5.00 x 3.70         |
| Master Bathroom | 2.65 x 2.50         |
| Staircase       | 2.75 x 2.65         |
| Terrace         | 3450 m <sup>2</sup> |