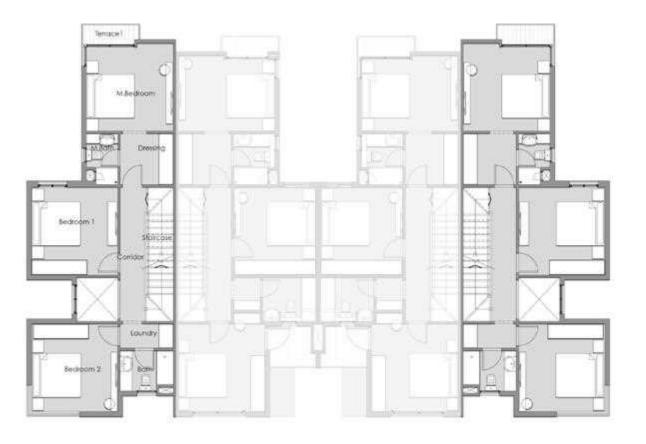

VILLA 01

First Floor

Unit Area

 $(255 \, \text{m}^2)$ 

| Space           | Dım.        |
|-----------------|-------------|
| Master Bedroom  | 4.15 x 3.95 |
| Master Bathroom | 2.65 x 2.00 |
| Dressing        | 2.65 x 1.90 |
| Bedroom 1       | 3.85 x 4.75 |
| Terrace 1       | 3.70 x 1.30 |
| Bedroom 2       | 3.95 x 3.85 |
| Terrace 2       | 2.70 x 1.00 |
| Bedroom 3       | 3.95 x 3.85 |
| Shared Bath     | 2.65 x 1.95 |
| Staircase       | 3.85 x 2.60 |
| Corridor        | 1.30 x 5.40 |

QUATRO

First Floor

Unit Area

 $(200 \, \text{m}^2)$ 

| Space           | Dım.        |
|-----------------|-------------|
| Lobby           | 4.10 x 1.20 |
| Master Bedroom  | 3.85 x 3.85 |
| Dressing        | 2.65 x 1.50 |
| Master Bathroom | 2.65 x 1.50 |
| Bedroom 01      | 3.85 x 3.75 |
| Bedroom 02      | 5.10 x 3.70 |
| Shared Bathroom | 2.65 x 1.95 |
| Staircase       | 3.75 x 2.60 |

#### TOWNHOUSE 4

First Floor Corner

Corner Unit Area (190 m²)

| Space           | Dim.        |
|-----------------|-------------|
| Master Bedroom  | 3.90 x 3.80 |
| Dressing        | 2.20 x 2.35 |
| Master Bathroom | 2.20 x 1.55 |
| Bedroom 1       | 3.85 x 4.05 |
| Bedroom 2       | 4.00 x 3.85 |
| Shared Bathroom | 2.35 x 1.90 |
| Staircase       | 5.60 x 1.30 |
| Laundry         | 2.35 x 1.10 |
| Terrace1        | 2.45 x 0.85 |
| Corridor        | 5.60 x 1.05 |

#### TOWNHOUSE 4

First Floor Middle

Middle Unit Area

 $(185 \, \text{m}^2)$ 

| Space           | Dim.        |
|-----------------|-------------|
| Master Bedroom  | 4.30 × 3.30 |
| Dressing        | 2.20 x 2.35 |
| Master Bathroom | 2.20 x 1.95 |
| Terrace 01      | 2.45 x 0.85 |
| Bedroom 01      | 3.85 x 3.55 |
| Bedroom 02      | 3.85 x 3.90 |
| Terrace 02      | 2.00 × 1.80 |
| Shared Bathroom | 2.35 x 1.95 |
| Laundry         | 1.20 × 1.45 |
| Staircase       | 5.60 × 1.30 |
| Corridor        | 5.60 x 1.05 |