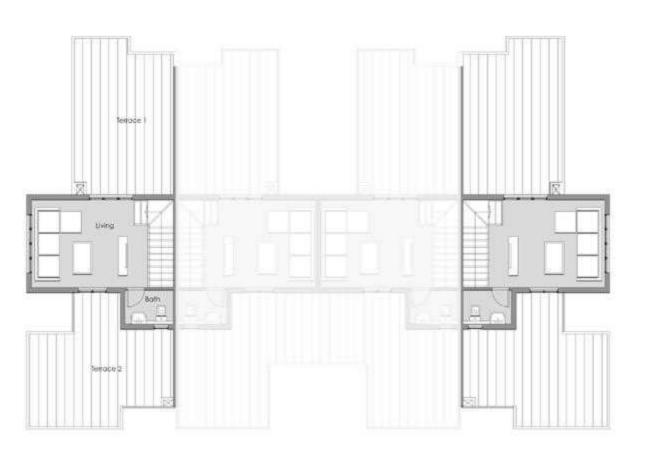

### VILLA 01 Roof Floor

Unit Area

 $(255 \, \text{m}^2)$ 

| Space           | Dim.        |
|-----------------|-------------|
| Master Bedroom  | 4.10 x 3.85 |
| Master Bathroom | 2.20 x 2.75 |
| Kitchenette     | 1.75 x 2.25 |
| Staircase       | 3.90 x 2.90 |
| Terrace 01      | 26.45 SQ.M. |
| Terrace 02      | 34.85 SQ.M. |

#### QUATRO

Roof Floor

Unit Area

 $(200 \, \text{m}^2)$ 

| Space           | Dim.                |
|-----------------|---------------------|
| Lobby           | 2.75 x 2.50         |
| Master Bedroom  | 5.00 x 3.70         |
| Master Bathroom | 2.65 x 2.50         |
| Staircase       | 2.75 x 2.65         |
| Terrace         | 3450 m <sup>2</sup> |

#### TOWNHOUSE 4

First Floor Corner

Corner Unit Area (190 m²)

| Space       | Dim.                 |
|-------------|----------------------|
| Living Room | 6.20 x 4.00          |
| Toilet      | 1.65 x 2.30          |
| Terrace 01  | 26.70 m <sup>2</sup> |
| Torrage 02  | 26.10 m <sup>2</sup> |

#### TOWNHOUSE 4

Roof Floor Middle

Middle Unit Area

 $(185 \, \text{m}^2)$ 

| Space       | Dim.        |
|-------------|-------------|
| Living Room | 5.90 × 4.00 |
| Toilet      | 1.65 x 2.30 |
| Terrace 01  | 24.20 M2    |
| Terrace 02  | 24.05 M2    |