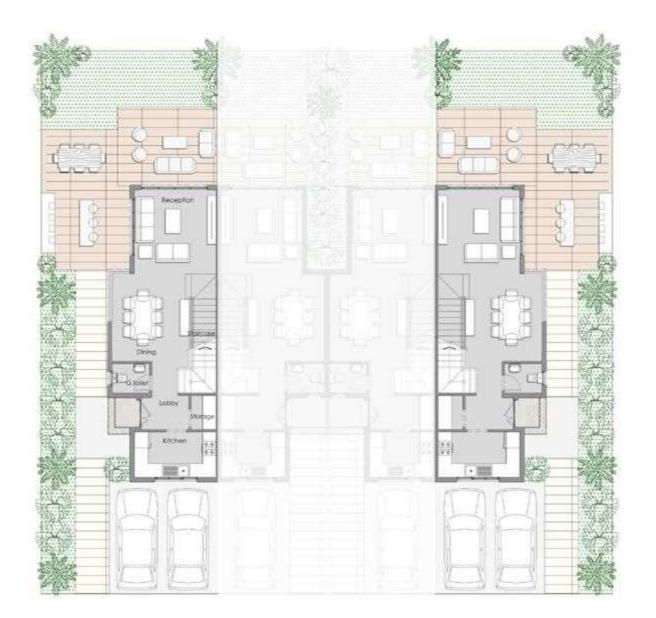

#### VILLA 01

Ground Floor

Unit Area

 $(255 \, \text{m}^2)$ 

| Space          | Dim.        |
|----------------|-------------|
| Entrance Lobby | 1.75 x 3.15 |
| Reception      | 8.70 x 7.80 |
| Guest Toilet   | 2.30 x 1.25 |
| Kitchen        | 3.90 x 3.75 |
| Maid Room      | 2.40 x 2.25 |
| Maid Bathroom  | 1.25 x 1.30 |

#### QUATRO

Ground Floor

Unit Area

 $(200 \, \text{m}^2)$ 

| Space         | Dim.        |
|---------------|-------------|
| Porch         | 1.45 x 1.55 |
| Lobby         | 1.85 x 2.65 |
| Reception     | 7.60 x 3.80 |
| Guest Toilet  | 2.05 x 1.20 |
| Staircase     | 3.70 x 2.65 |
| Kitchen       | 3.75 x 3.70 |
| Maid Room     | 2.05 x 2.35 |
| Maid Bathroom | 1.80 x 1.15 |
| Terrace       | 1.65 x 1.35 |

#### TOWNHOUSE 4

Ground Floor Corner

Corner Unit Area

 $(190 \text{ m}^2)$ 

| Space          | Dim.        |
|----------------|-------------|
| Entrance Lobby | 2.00 x 1.95 |
| Reception      | 8.30 x 3.90 |
| Dining         | 4.05 x 2.85 |
| Guest Toilet   | 1.35 x 2.10 |
| Staircase      | 2.40 x 1.95 |
| Lobby          | 1.15 x 1.70 |
| Kitchen        | 2.65 x 4.00 |
| Maid Room      | 2.30 x 1.70 |
| Maid Bathroom  | 2.30 x 1.30 |

#### TOWNHOUSE 4

Ground Floor Middle

Middle Unit Area

Chapter 08 **The Floorplans** 

 $(185 \, \text{m}^2)$ 

| Space          | Dm.         |
|----------------|-------------|
| Entrance Lobby | 2.15 x 1.55 |
| Reception      | 4.10 x 4.30 |
| Dining         | 5.90 x 3.95 |
| Guest Toilet   | 1.35 x 2.15 |
| Staircase      | 2.10 x 1.80 |
| Lobby          | 1.25 x 3.55 |
| Kitchen        | 2.55 x 3.65 |
| Maid Room      | 2.15 x 1.70 |
| Maid Bathroom  | 2.15 x 1.30 |