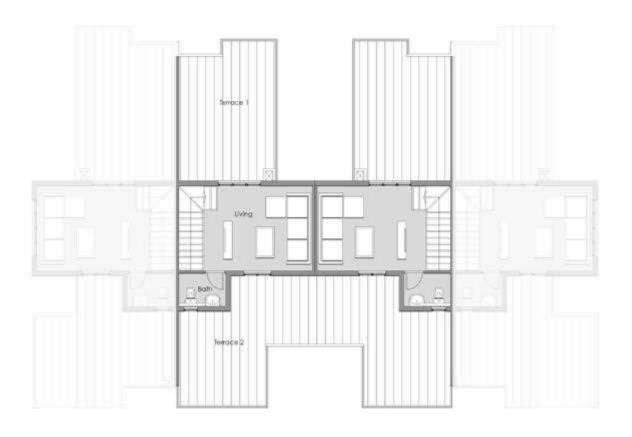

#### MAISONETTE

Roof Floor Corner

Corner Unit Area (150 m²)

| Space       | Dim.                 |
|-------------|----------------------|
| Living Room | 3.55 x 3.00          |
| Toilet      | 2.25 x 1.25          |
| Lobby       | 1.15 x 1.30          |
| Staircase   | 4.25 x 1.30          |
| Terrace 01  | 14.50 m <sup>2</sup> |
| Terrace 02  | 21.20 m <sup>2</sup> |