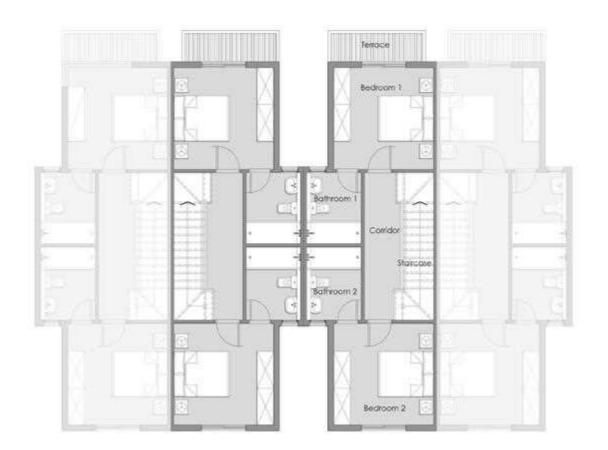

#### **APARTMENT**

Ground Floor

1 BDR APARTMENT 65 m<sup>2</sup>
2 BDR APARTMENT 115 m<sup>2</sup>
3 BDR APARTMENT 145 m<sup>2</sup>

#### **APARTMENT**

Types 1 Bdr Apartment

| Space     | Dım.        |
|-----------|-------------|
| Entrance  | 1.20 x 2.45 |
| Reception | 4.00 x 3.95 |
| Kitchen   | 2.55 x 2.45 |
| Bedroom   | 3.95 x 3.75 |
| Bathroom  | 2.15 x 2.05 |
| Dressing  | 2.05 x 1.55 |
| Terrace   | 2.40 x 1.20 |

#### **APARTMENT**

Typical Floor

2 BDR APARTMENT 115 m<sup>2</sup>
3 BDR APARTMENT 145 m<sup>2</sup>

#### **APARTMENT**

Types 2 Bdr Apartment

| Space           | Dim.        |
|-----------------|-------------|
| Entrance        | 2.05 x 1.70 |
| Reception       | 6.40 x 4.10 |
| Terrace 1       | 4.20 x 1.50 |
| Kitchen         | 2.20 x 2.75 |
| Lobby           | 2.10 x 1.20 |
| Shared Bath     | 2.10 x 2.55 |
| Bedroom         | 3.95 x 3.85 |
| Master Bedroom  | 4.15 x 3.75 |
| Master Bathroom | 2.05 x 2.15 |
| Dressing        | 2.00 x 1.55 |
| Terrace 2       | 2.40 x 1.20 |

#### **APARTMENT**

#### Types 3 Bdr Apartment

| Space           | Dim.        |
|-----------------|-------------|
| Reception       | 6.50 x 4.35 |
| Terrace 1       | 4.25x 1.50  |
| Guest Toilet    | 3.30 x 1.45 |
| Lobby           | 5.60 x 1.20 |
| Kitchen         | 3.30 x 2.50 |
| Bedroom 1       | 3.85 x 3.70 |
| Bedroom 2       | 3.85 x 3.85 |
| Shared Bath     | 3.30 x 1.80 |
| Master Bedroom  | 3.85 x 3.85 |
| Master Bathroom | 2.85 x 2.05 |
| Dressing        | 1.95 x 2.05 |
| Terrace 2       | 1.90 x 1.60 |